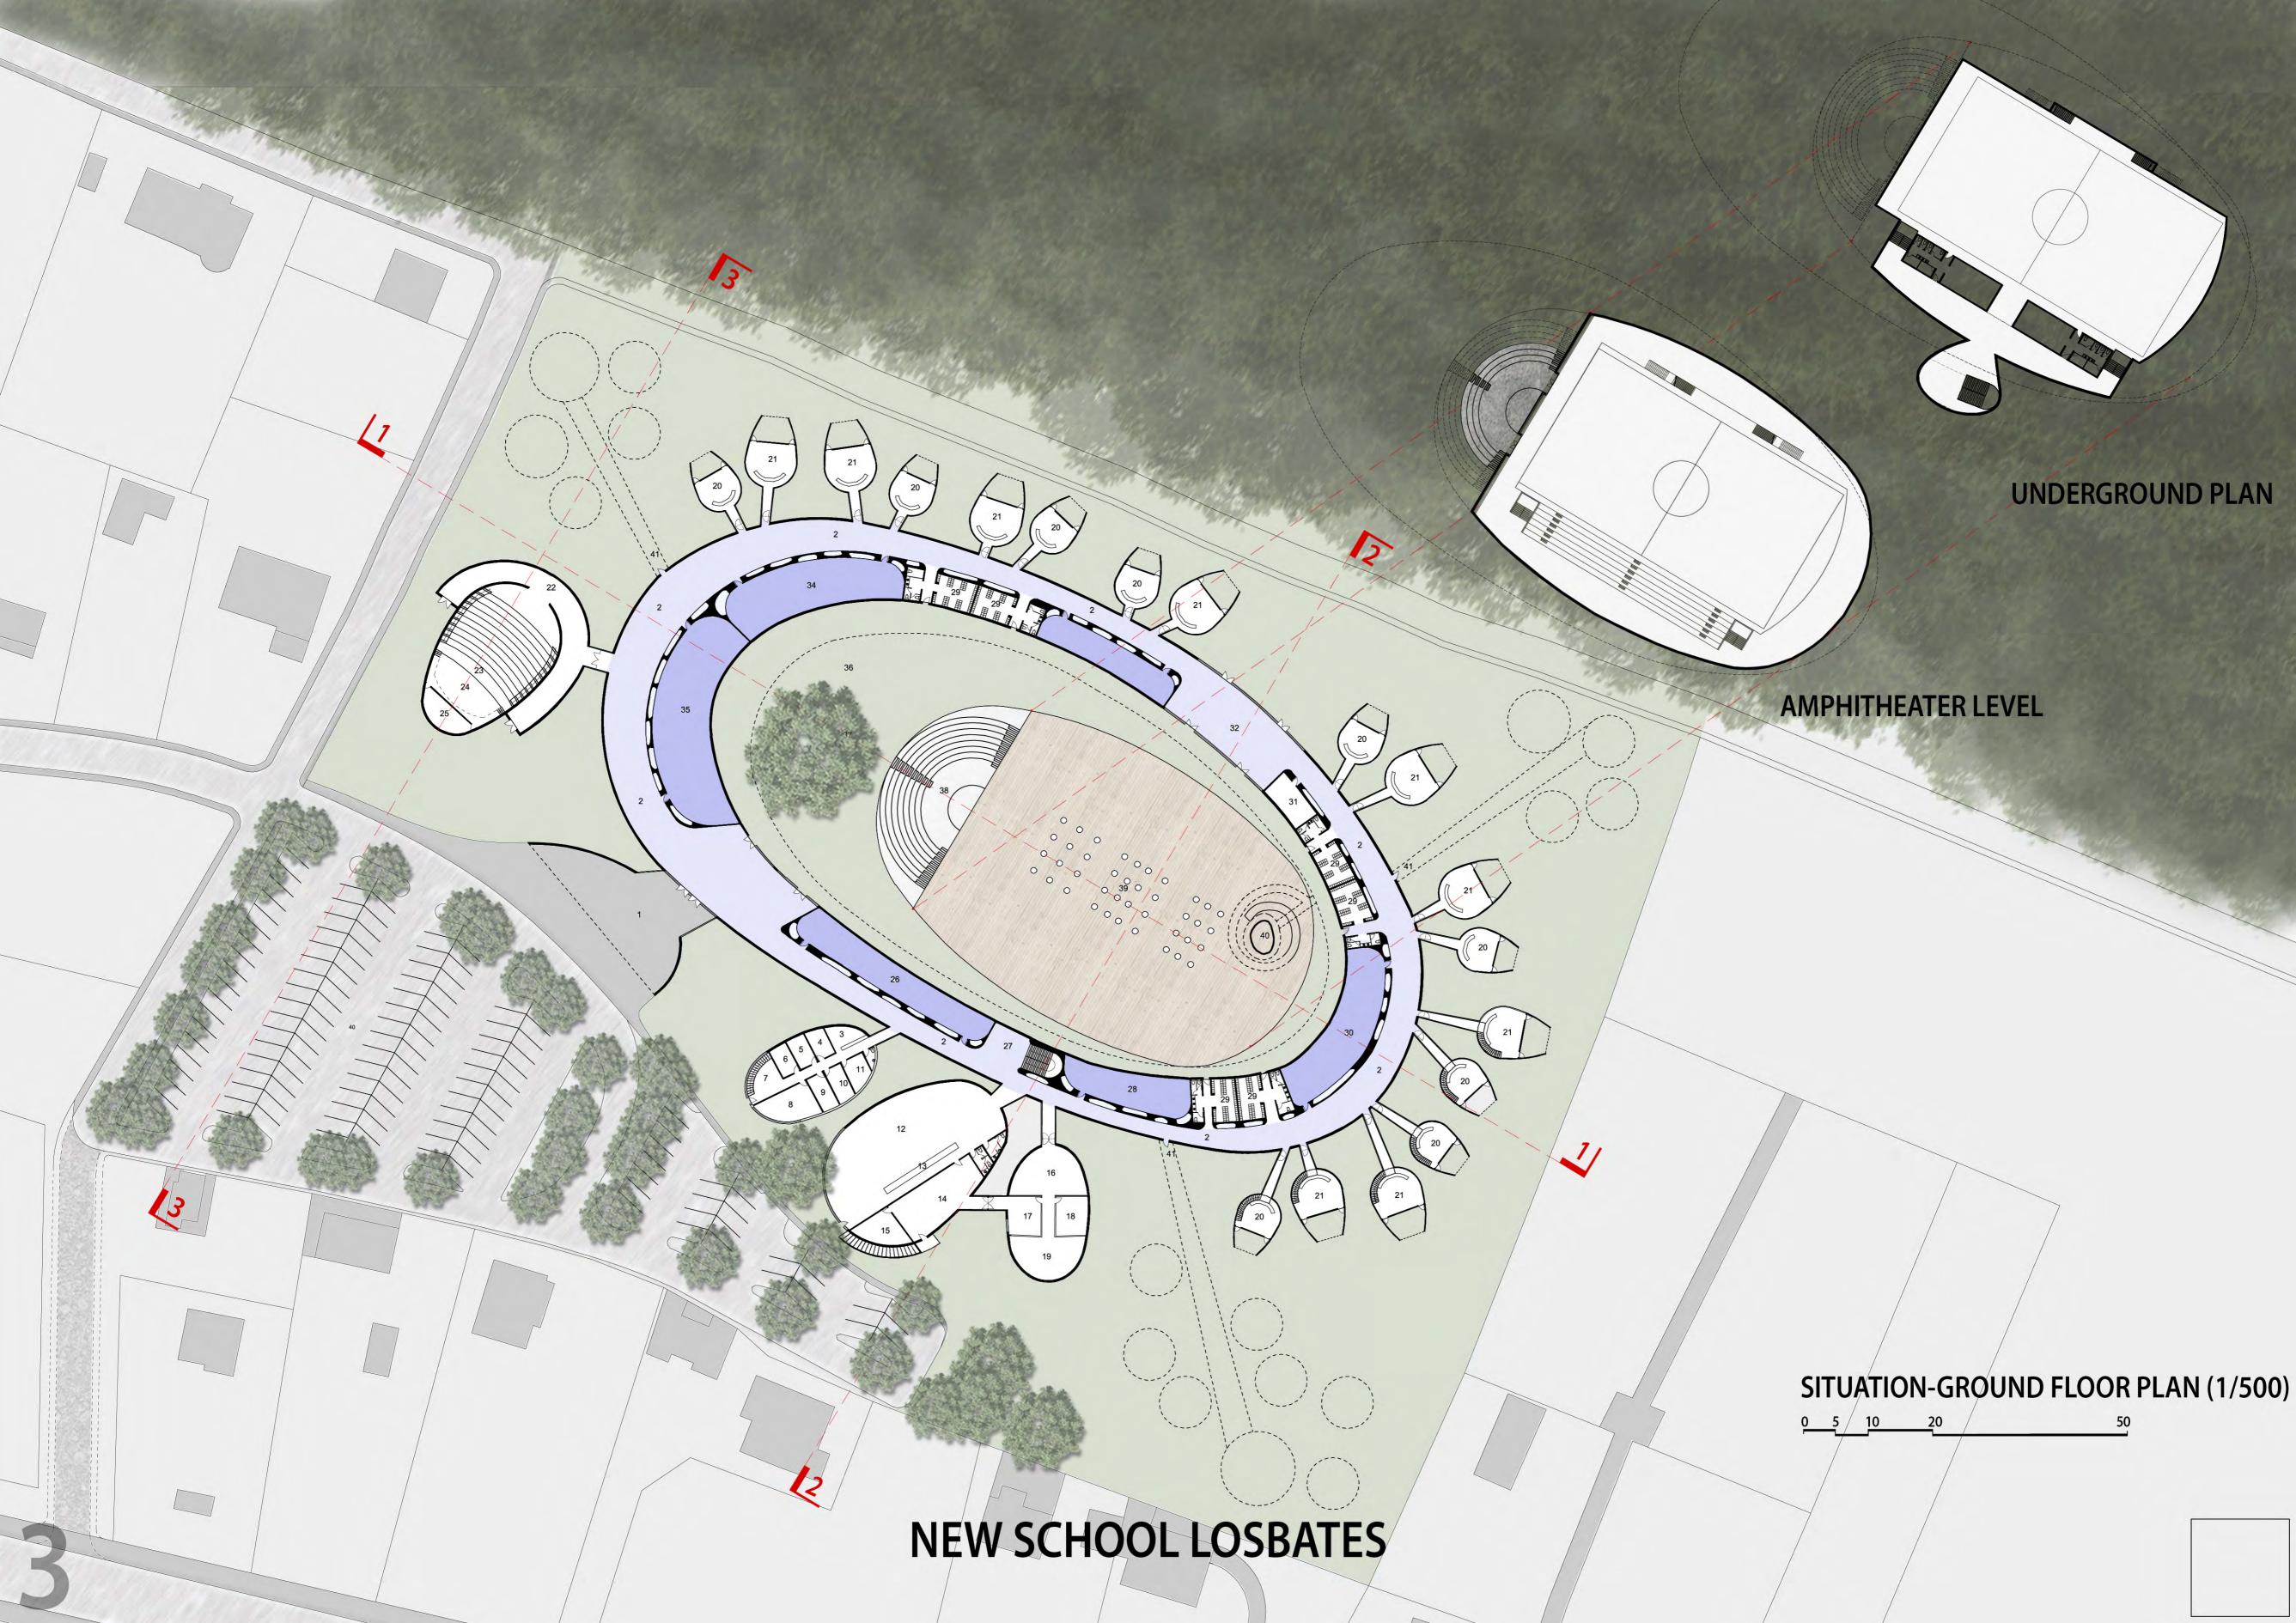

In this empty space, kids are allowed to roam freely or to do nothing.

Based on this concept of freedom, this project want to offer more possibilities for children to learn by giving them the choice of what they want to study by breaking down the physical and psychological barriers. In this school, there is no schedule, and there is no distinction between ages of students. All of them can interact together by playing and by learning what they want to learn, encouraging independence and socialization. Youngest children can take example from oldest children, and everyone evolve at his pace.

When child starts to choose, on move away from freedom, by choice one moves towards semi-empty space, be it art, music, dance or nature (non-logic choices).

Next to semi-empty space there is a silent corridor for rest, where kids take a break before making their next choice.

Whereas logic-based choices, once taken, lead kids to classrooms. All classrooms are open towards nature, with mezzanine floor via which kids can have direct access to a playground on the rooftop.

This architecture proposition provides an optimal educational environment where children can engage themselves in a great variety of activities. The variation of spaces creates a playful space that stimulates the curiosity of the children.

Sketch - Astronomy tower

Sketch - Structure and skylight

Sketch - The Gallery

Sketch - Section of classroom

**NEW SCHOOL LOSBATES** 

PERSPECTIVE-MODEL

**NEW SCHOOL LOSBATES**