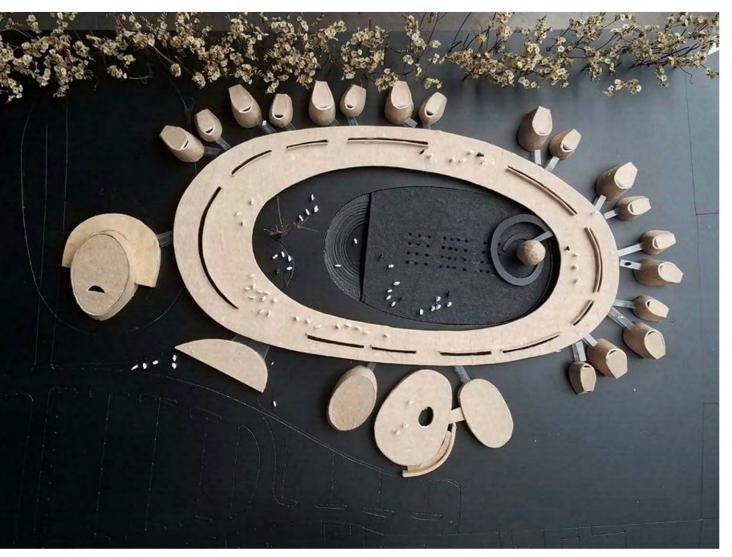

Sketch - Astronomy tower

Sketch - Structure and skylight

Sketch - The Gallery

Sketch - Section of classroom

**NEW SCHOOL LOSBATES** 

PERSPECTIVE-MODEL

**NEW SCHOOL LOSBATES**