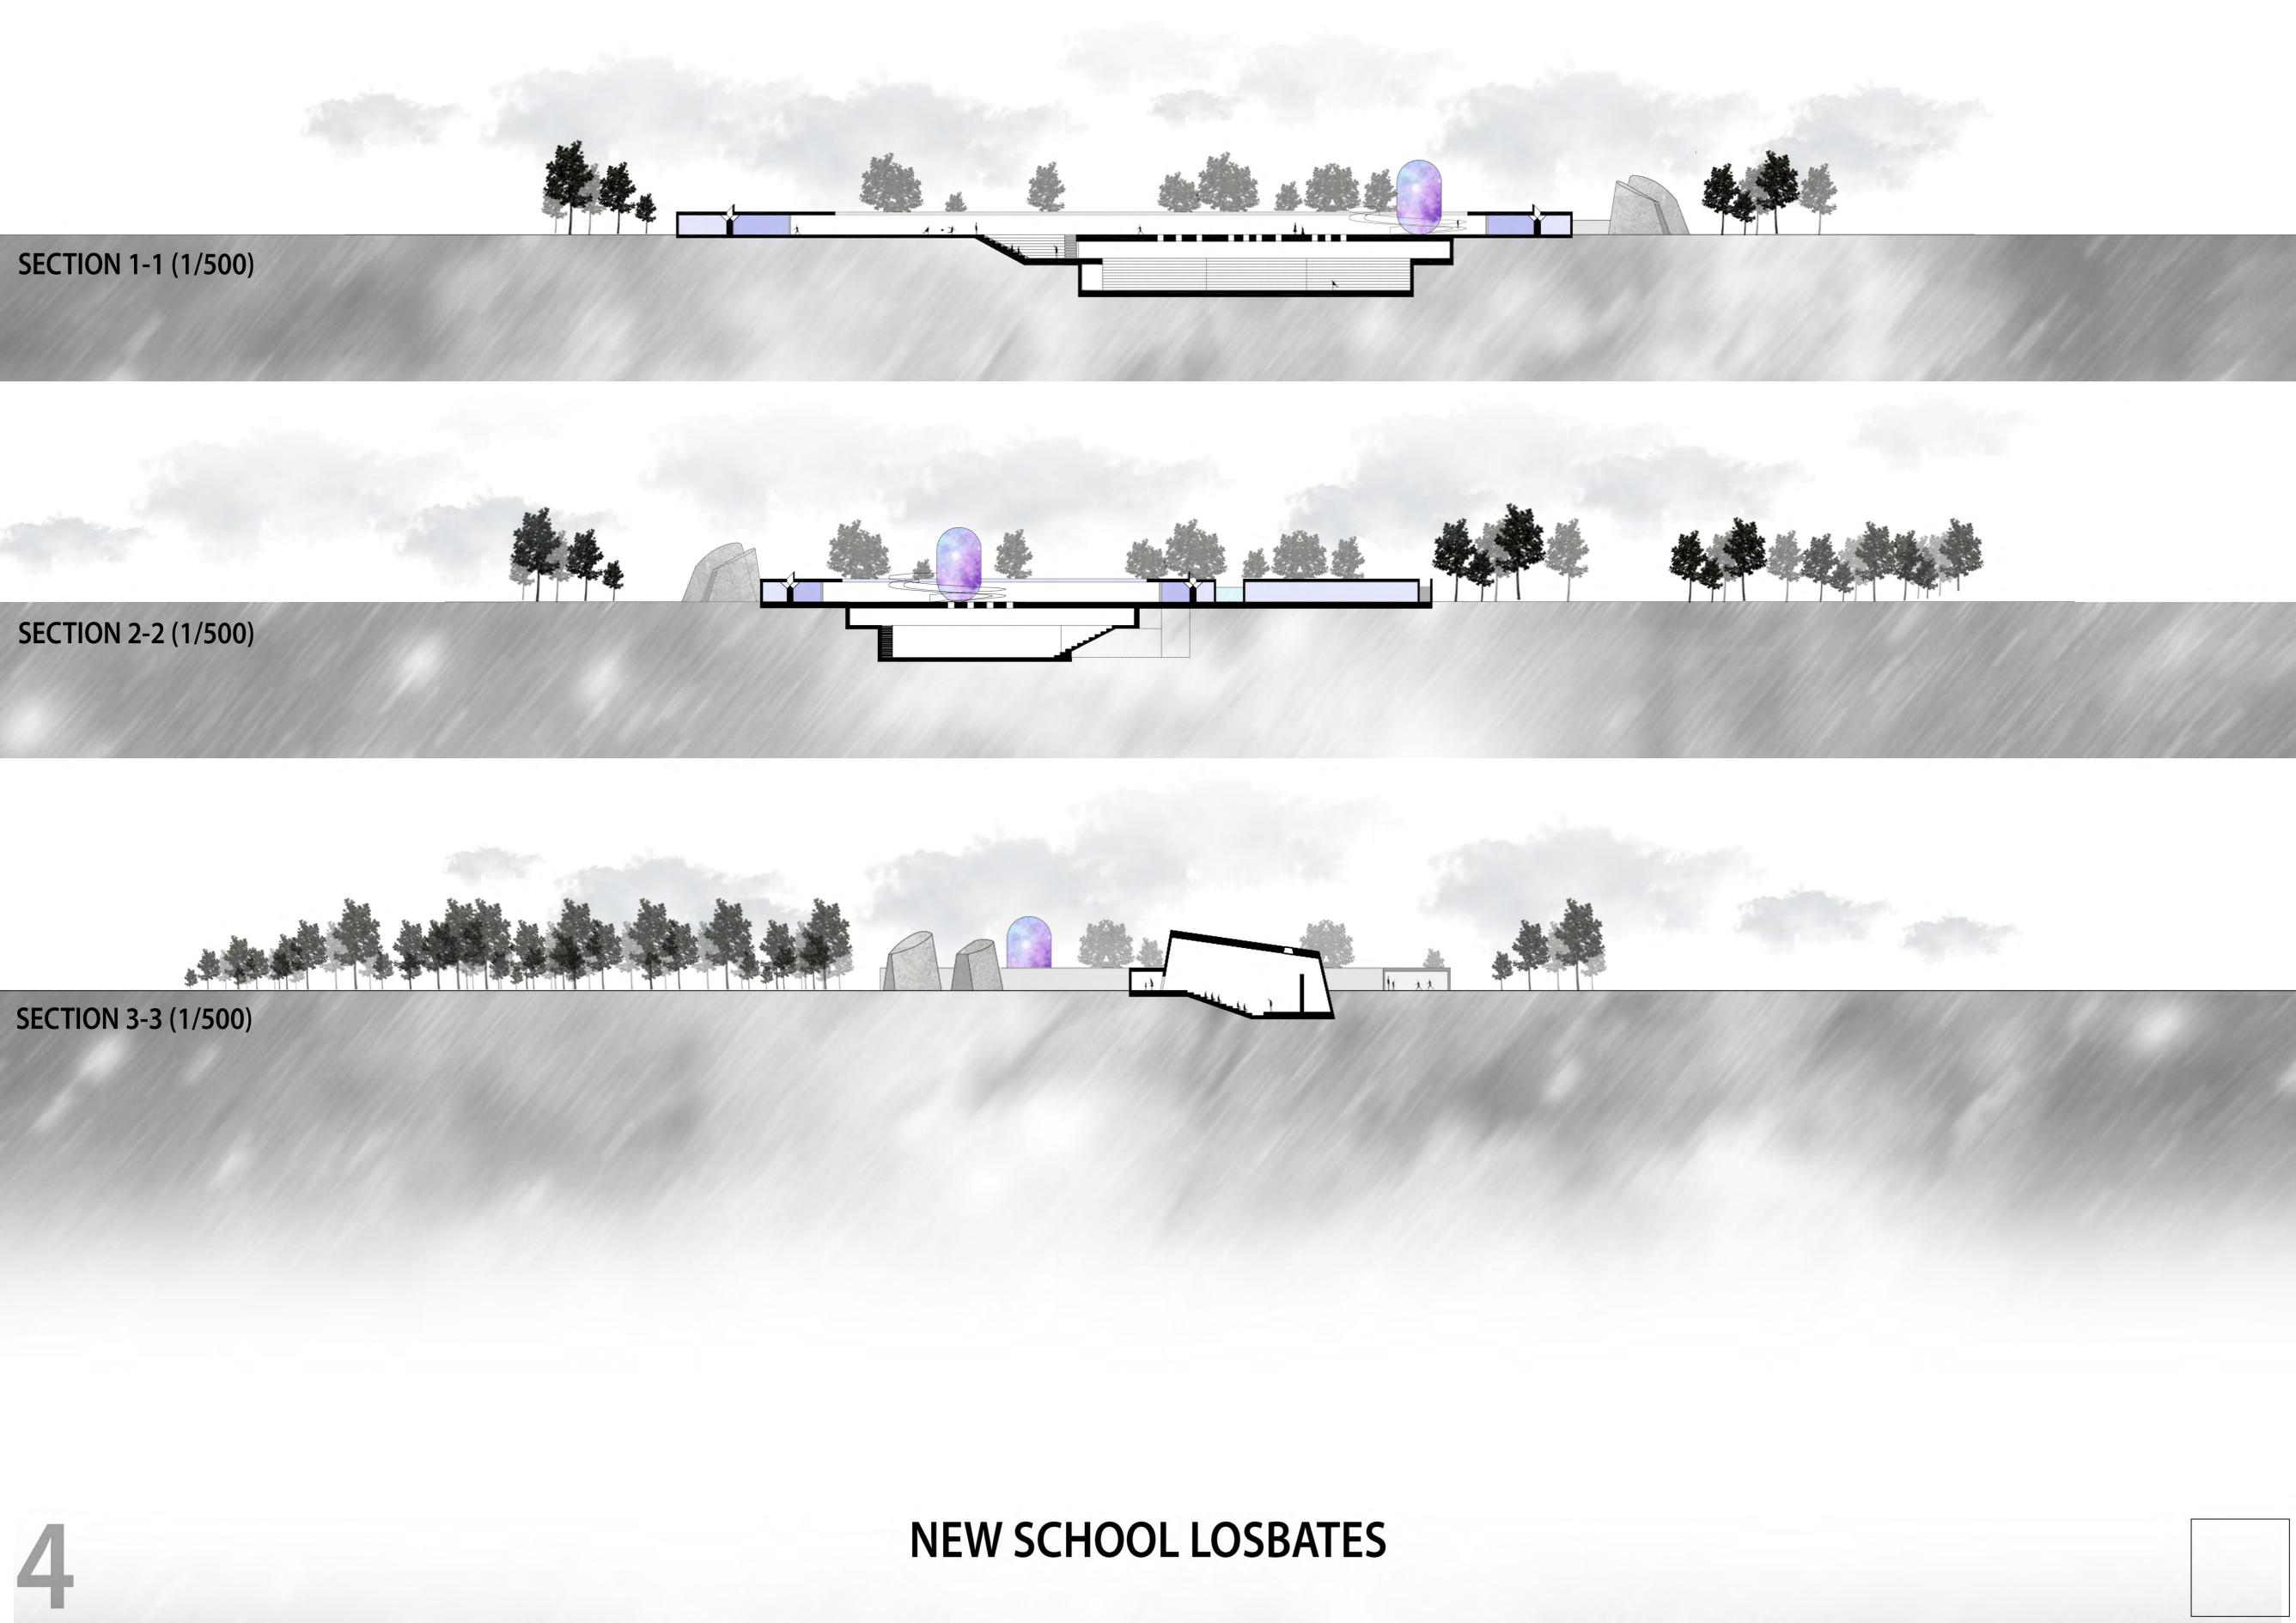

Whereas logic-based choices, once taken, lead kids to classrooms. All classrooms are open towards nature, with mezzanine floor via which kids can have direct access to a playground on the rooftop.

This architecture proposition provides an optimal educational environment where children can engage themselves in a great variety of activities. The variation of spaces creates a playful space that stimulates the curiosity of the children.