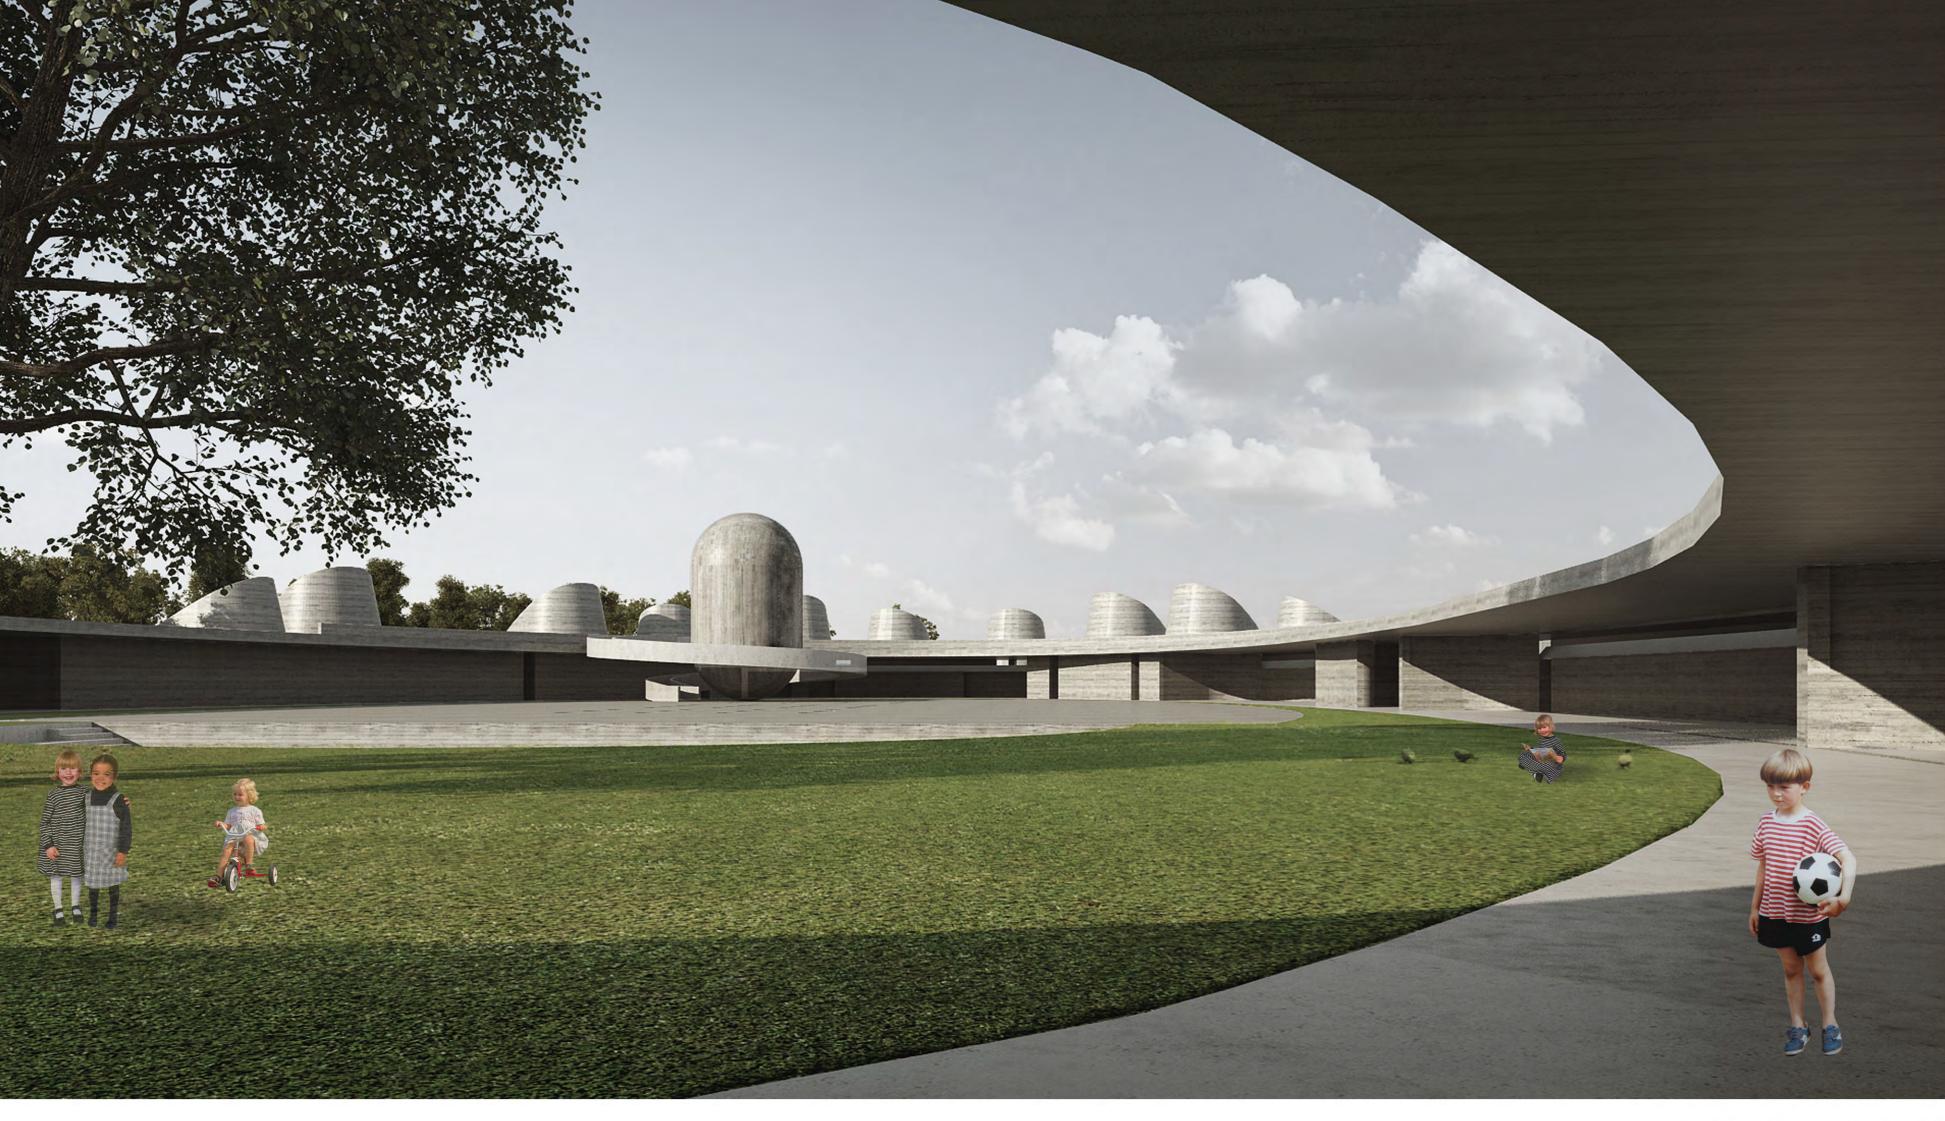

Whereas logic-based choices, once taken, lead kids to classrooms. All classrooms are open towards nature, with mezzanine floor via which kids can have direct access to a playground on the rooftop.

This architecture proposition provides an optimal educational environment where children can engage themselves in a great variety of activities. The variation of spaces creates a playful space that stimulates the curiosity of the children.

Sketch - Astronomy tower

Sketch - Structure and skylight

Sketch - The Gallery

Sketch - Section of classroom

**NEW SCHOOL LOSBATES** 

PERSPECTIVE-MODEL

**NEW SCHOOL LOSBATES**