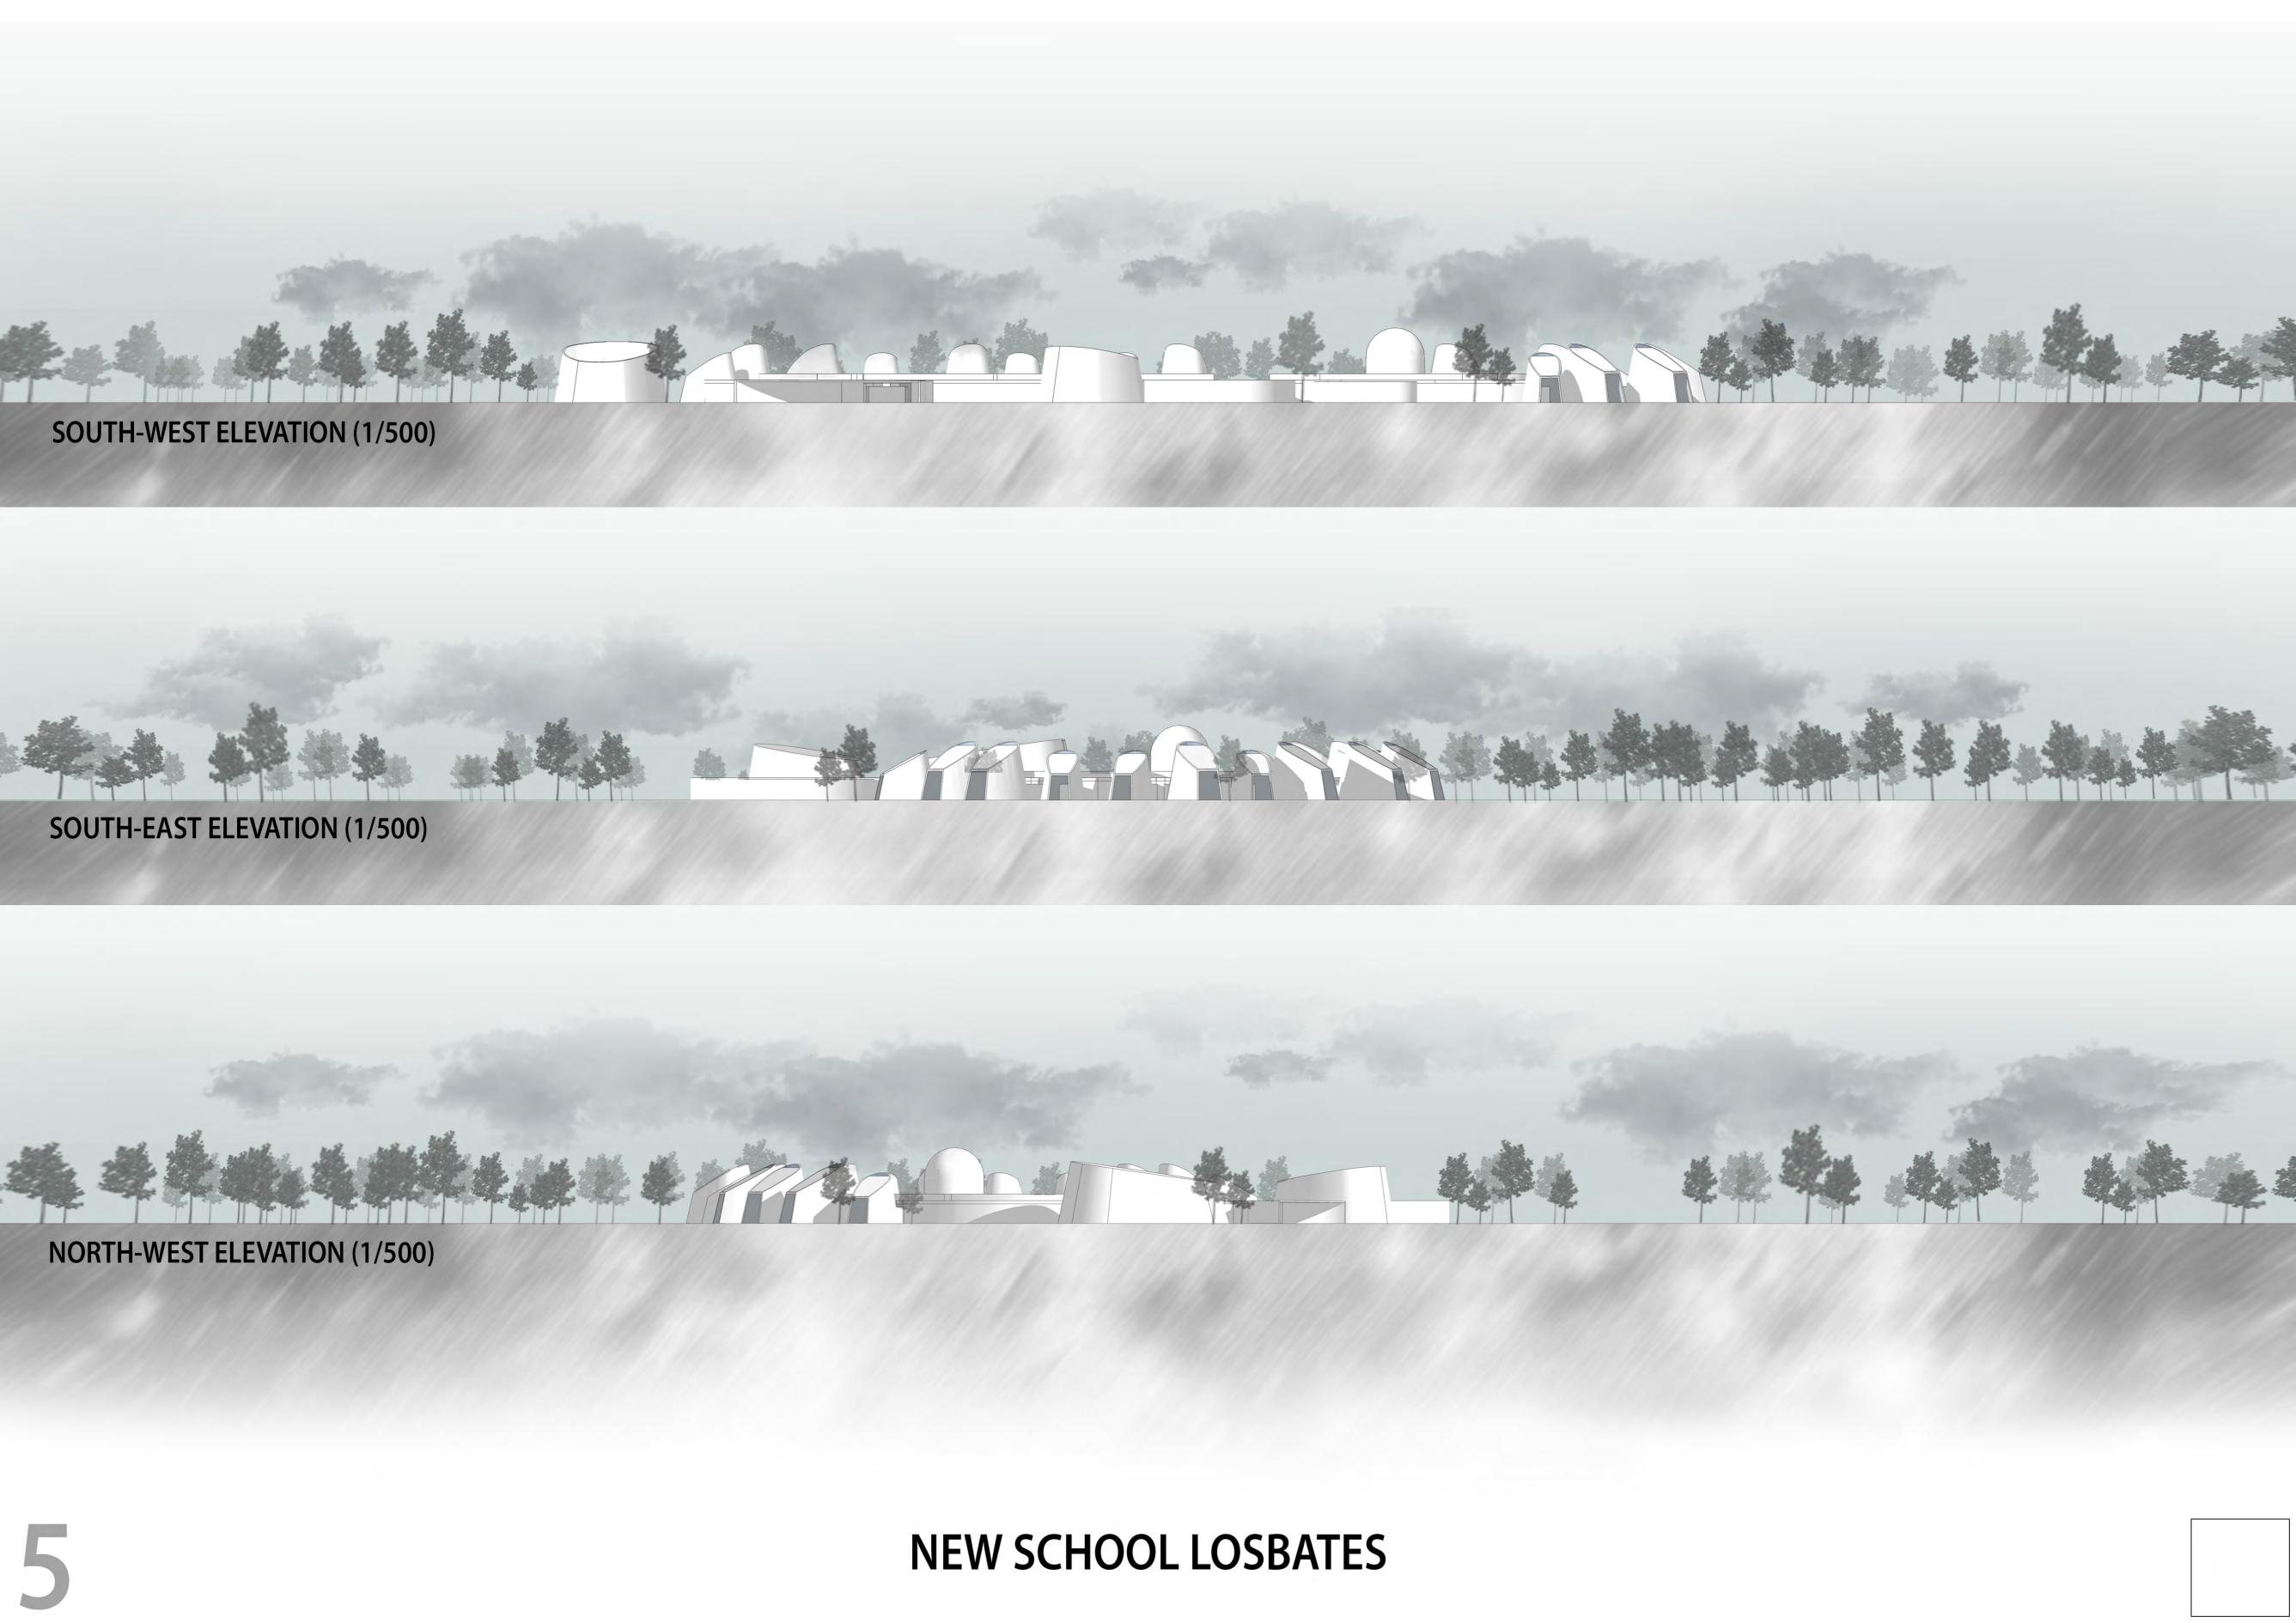

Whereas logic-based choices, once taken, lead kids to classrooms. All classrooms are open towards nature, with mezzanine floor via which kids can have direct access to a playground on the rooftop.

This architecture proposition provides an optimal educational environment where children can engage themselves in a great variety of activities. The variation of spaces creates a playful space that stimulates the curiosity of the children.