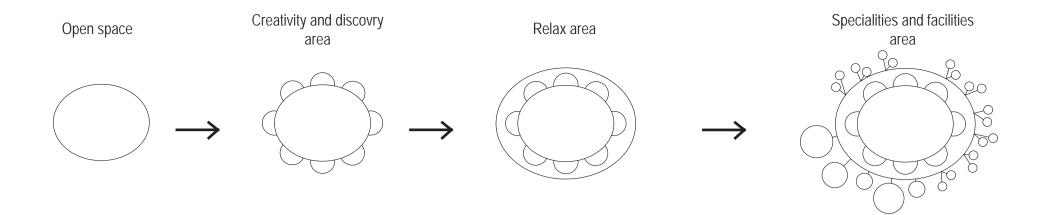

Going to school or not, this is a choice that we should be free to make. Even when we have chosen to go to school, we still have the choice of whether to learn or not. Therefore, as a starting point, a school should be an empty space, an open space for mind's children.

In this empty space, kids are allowed to roam freely or to do nothing.

Based on this concept of freedom, this project want to offer more possibilities for children to learn by giving them the choice of what they want to study by breaking down the physical and psychological barriers. In this school, there is no schedule, and there is no distinction between ages of students. All of them can interact together by playing and by learning what they want to learn, encouraging independence and socialization. Youngest children can take example from oldest children, and everyone evolve at his pace.

When child starts to choose, on move away from freedom, by choice one moves towards semi-empty space, be it art, music, dance or nature (non-logic choices).

Next to semi-empty space there is a silent corridor for rest, where kids take a break before making their next choice.

Whereas logic-based choices, once taken, lead kids to classrooms. All classrooms are open towards nature, with mezzanine floor via which kids can have direct access to a playground on the rooftop.

This architecture proposition provides an optimal educational environment where children can engage themselves in a great variety of activities. The variation of spaces creates a playful space that stimulates the curiosity of the children.