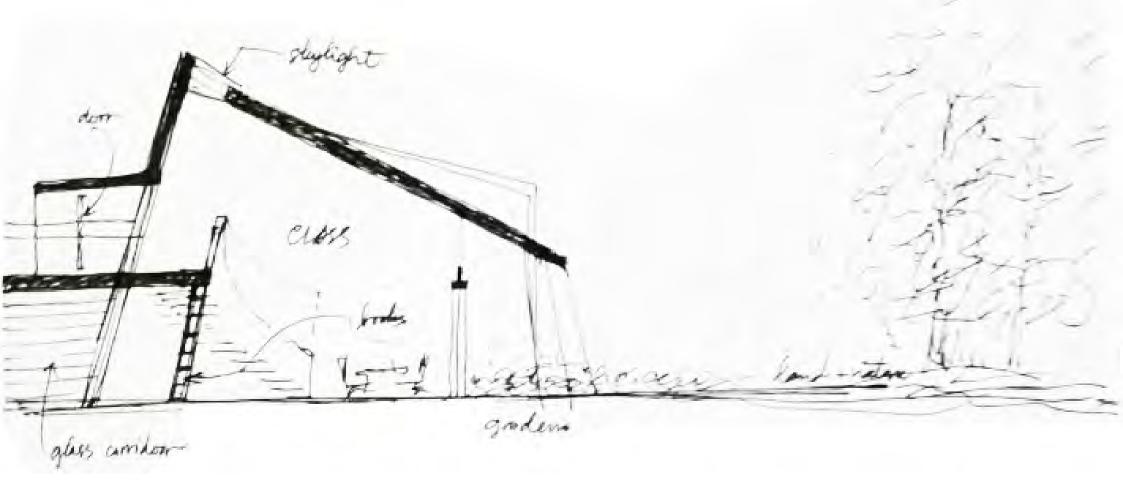

Whereas logic-based choices, once taken, lead kids to classrooms. All classrooms are open towards nature, with mezzanine floor via which kids can have direct access to a playground on the rooftop.

This architecture proposition provides an optimal educational environment where children can engage themselves in a great variety of activities. The variation of spaces creates a playful space that stimulates the curiosity of the children.

Sketch - Astronomy tower

Sketch - Structure and skylight

Sketch - The Gallery

Sketch - Section of classroom

**NEW SCHOOL LOSBATES** 

PERSPECTIVE-MODEL

**NEW SCHOOL LOSBATES**